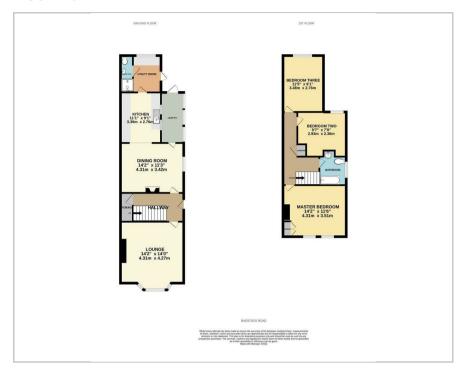

## Floor Plan

This character semi-detached home ideal for families is in a very convenient location with easy access to the city centre. The property has been newly decorated and offers three double bedrooms, an open plan kitchen/diner with oven and hob and plenty of cupboard storage, and two reception rooms with one including an open fireplace. A fully furnished bathroom and downstairs shower room complete the internal accommodation.